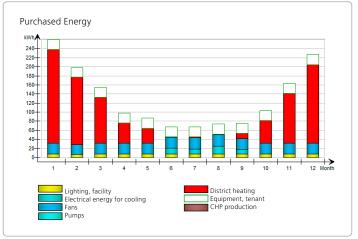

## **Key facts**

- ► Capacity-, energy- and temperature calculations
- ▶ 3700 cities / 155 countries
- ► Compare air- with waterborne system
- ► Compare CAV with DCV system
- ► System calculations based on various energy sources
- ► Room templates facilitate calculations
- ► Calculate comfort and annual energy costs