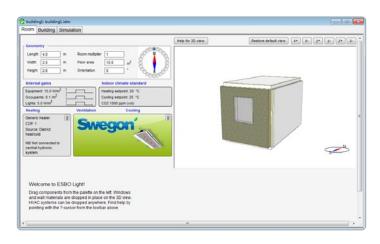

## Swegon**ESBO** 🚳

ESBO is the Swegon System Software that helps you from the early stage of the design process, all the way through your project. Within a few minutes the software calculates both the installed power demand and annual energy costs.

Swegon ESBO will aid you during the whole process, from prospect through construction to the finished building, supporting you to deliver the best indoor climate.

The software helps you to handle all factors surrounding the project such as climate conditions, customer demands, energy requirements, legislations etc.